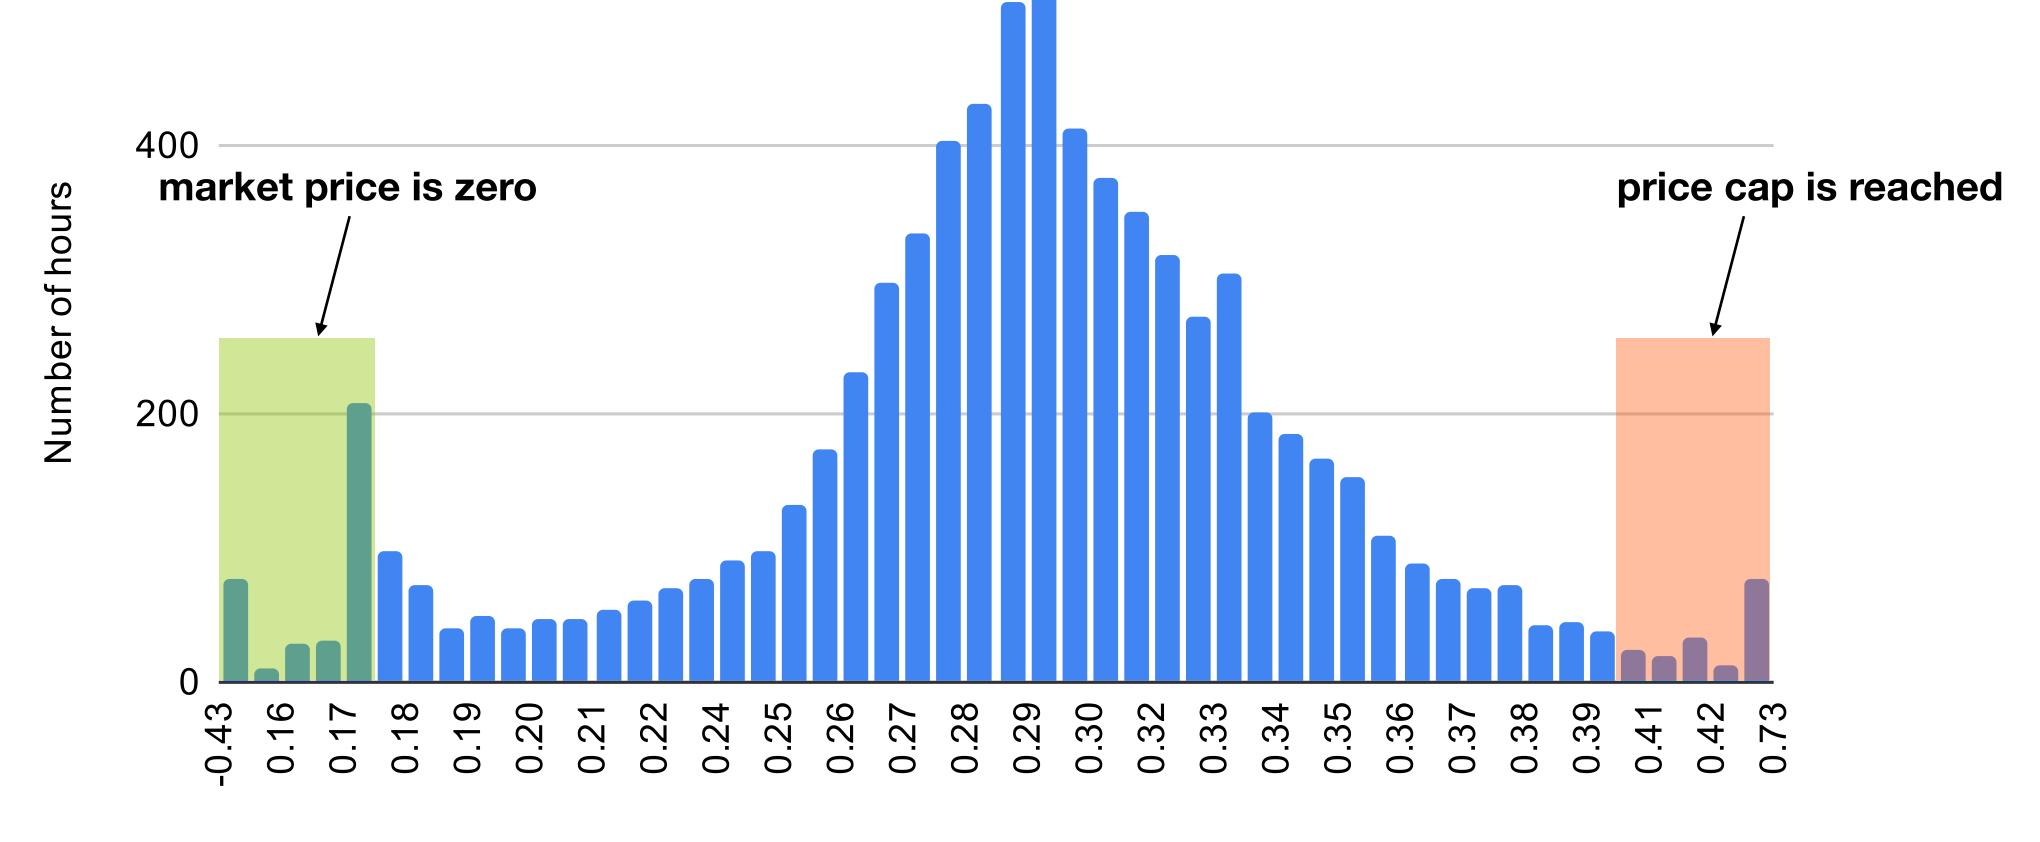

## End user price histogram

600

Price per kWh

Ondřej Caletka | NCC Sevens | 16 November 2023 - 320th day of 2023