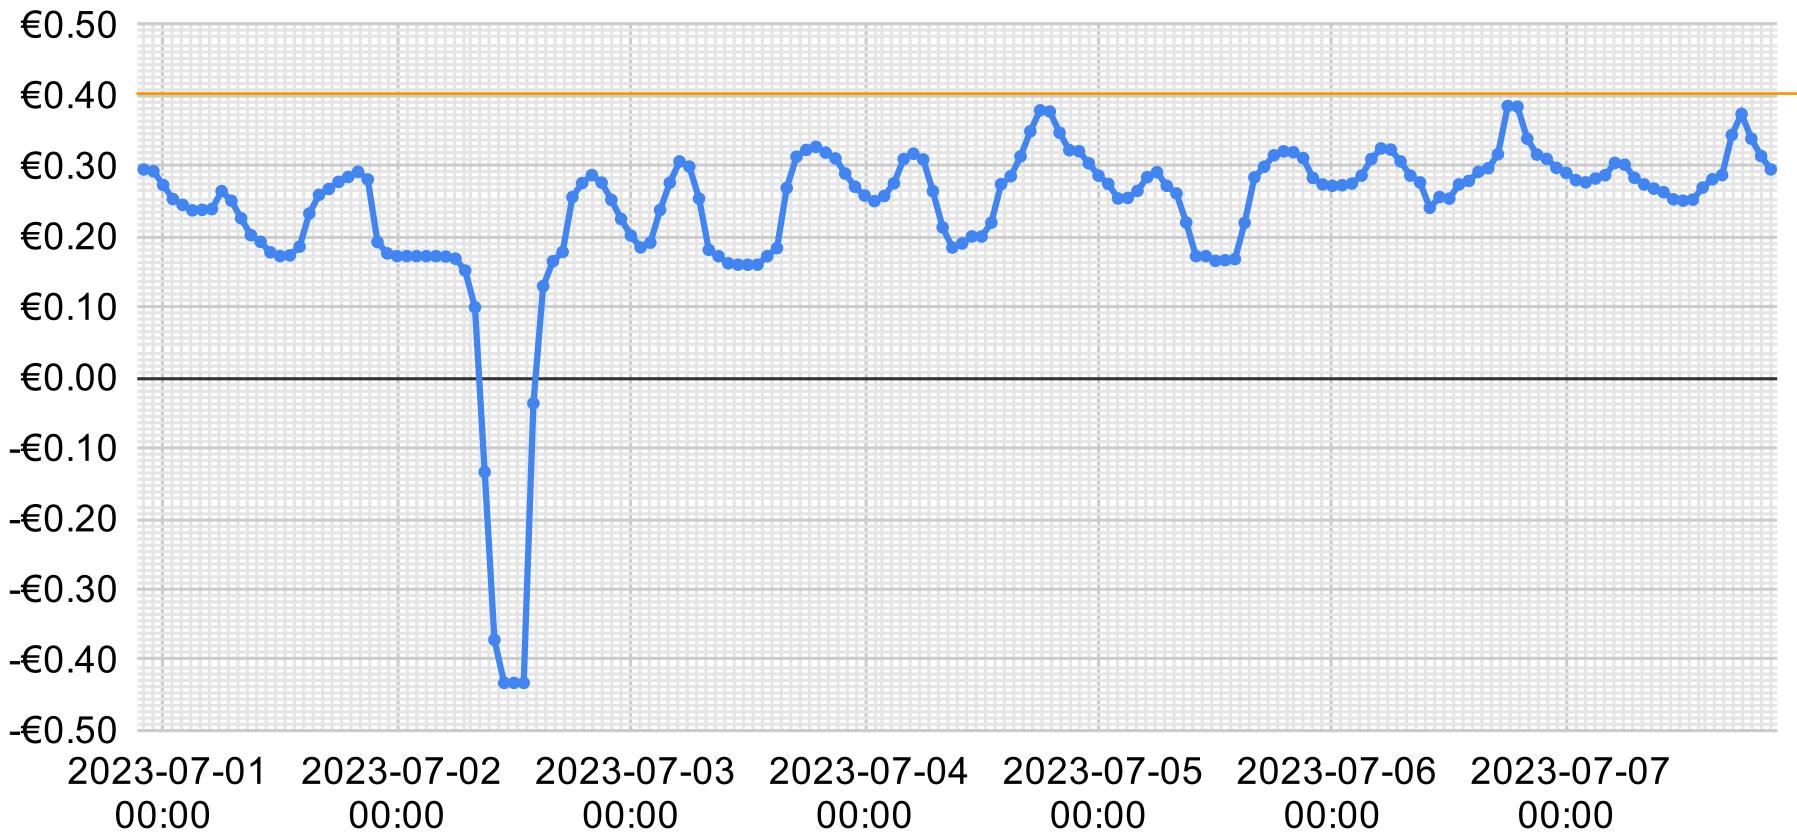

### A slightly a-typical week End user price per kWh

Ondřej Caletka | NCC Sevens | 16 November 2023 - 320th day of 2023

Date and time (UTC)